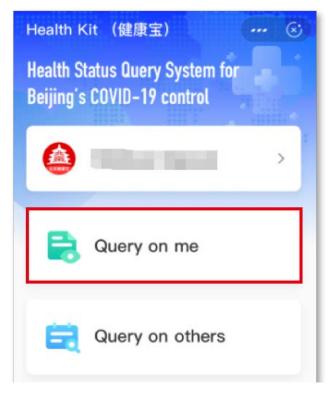

To enter the campus, students are required to hold a negative nucleic acid test certificate issued within 7 days and "green health code" shown on Wechat or Alipay (please refer to Attachment 2). If you experience any one of the following scenarios, please DO NOT come to UCAS for the time being, and wait for approval by the International College:

Students from abroad should take a 14-day centralized quarantine period at the designated hotel and a 7-day self-observation at their dormitories. Both a negative nucleic acid test certificate issued within 7 days and "green health code" are also necessary.