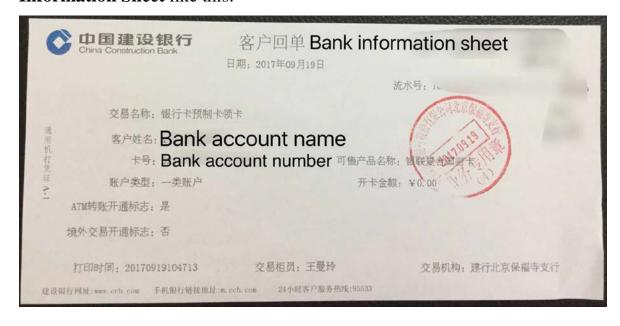

#### 2 Accommodation

Please be kindly noted that, accommodation reservation is unacceptable for new students. Dormitory is available on "FIRST COME, FIRST GET".

New Students' accommodation fees shall be deposited into their bank accounts associated with their stipend within 15 days after the registration day, and the bank card information shall be provided to the host institute and put into the payment system of UCAS. Then the accommodation fees will be deducted by the UCAS Financial Planning Office in due course.