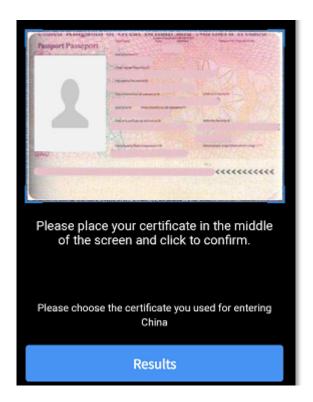

To enter the campus, students are required to hold a negative nucleic acid test certificate issued within 7 days and "green health code" shown on Wechat or Alipay (please refer to Attachment 2). If you experience any one of the following scenarios, please DO NOT come to UCAS for the time being, and wait for approval by the International College:

Students from abroad should take a 14-day centralized quarantine period at the designated hotel and a 7-day self-observation at their dormitories. Both a negative nucleic acid test certificate issued within 7 days and "green health code" are also necessary.