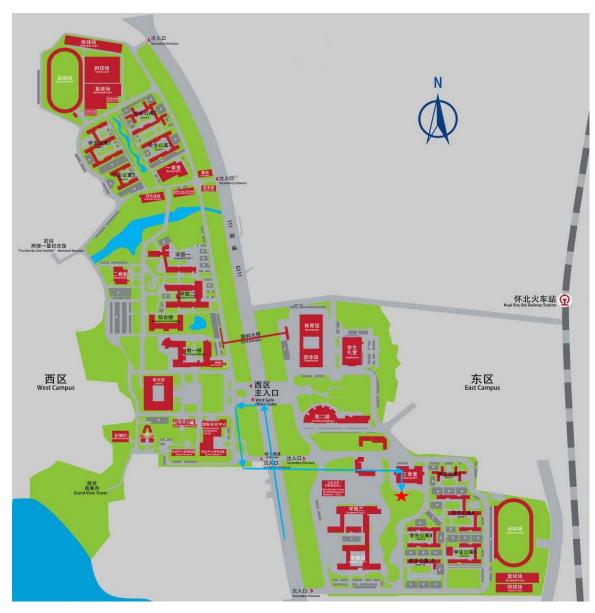

#### 1.3 Off-line registration

For those freshmen who are now in a low-risk area of mainland China, they should come to UCAS Yanqihu Campus for offline registration (please refer to Attachment 1). For those who are now in a middle- or high-risk area of China, please DO NOT come to UCAS until the risk is degraded to low level and need to complete online registration at first, and then come to Yanqihu campus for offline registration with the approval of International College. For those who are now outside China, they are required to complete off-line registration after their arrival in China based on the visa availability.