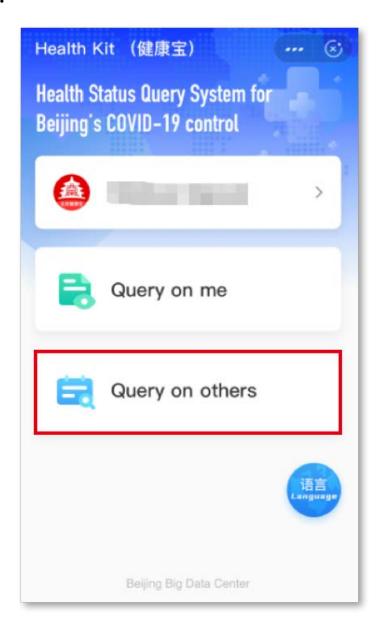

To enter the campus, students are required to hold a negative nucleic acid test certificate issued within 7 days and "green health code" shown on Wechat or Alipay (please refer to Attachment 2). If you experience any one of the following scenarios, please DO NOT come to UCAS for the time being, and wait for approval by the International College:

Students from abroad should take a 14-day centralized quarantine period at the designated hotel and a 7-day self-observation at their dormitories. Both a negative nucleic acid test certificate issued within 7 days and "green health code" are also necessary.